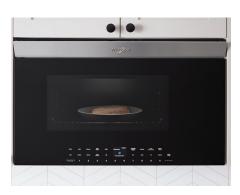

# A Seamless Built-In Look

Get a seamless built-in look with Whirlpool® Smart Microwaves that streamline cooking and cleaning so you can save time, reduce steps & do more to get time back with the ones you love.

# **SELL WITH CONFIDENCE**

WMMF7330R W/B/Z/V & WMMF7530R Z/V

Elevate your kitchen with style that stands out and a microwave that fits in thanks to the Flush Built-In Design. When closed, the door sits flush with standard depth cabinets for a sleek, seamless look.