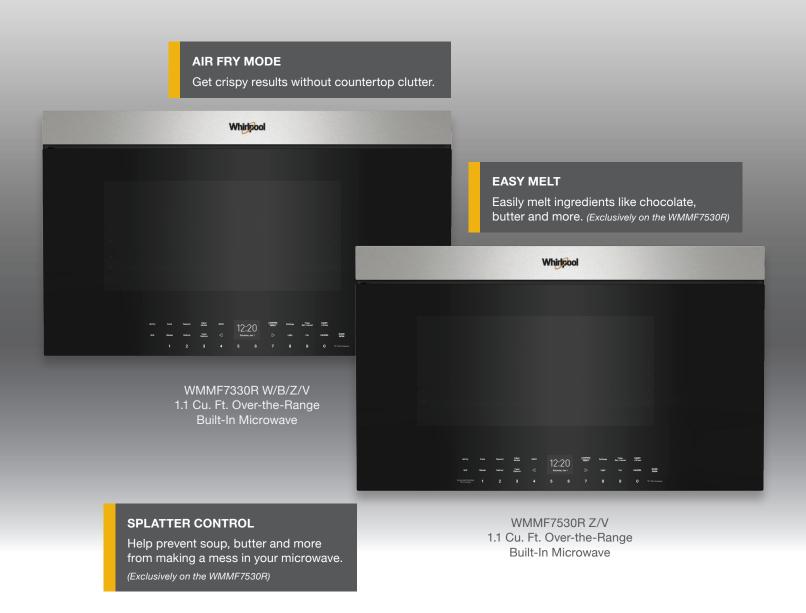

## **Features**

WMMF7330R W/B/Z/V & WMMF7530R Z/V

# SPLATTER CONTROL\*

Use advanced sensing technology to detect the temperature of food and automatically turns down the power level if food is heating too quickly, so you can stay a step ahead and help skip the mess.

#### **AIR FRY MODE**

Gives the flexibility of a microwave and air fryer in one appliance to free up counter space. You can air fry chicken nuggets, wings, fries and more in the *included Dishwasher-Safe Air Fry Basket* to get crispy results at home.

#### **EASY MELT**\*

Melt without the guesswork thanks to sensors that automatically monitor the temperature of foods for you, so you can easily melt ingredients like chocolate, butter and more while taking on other tasks.