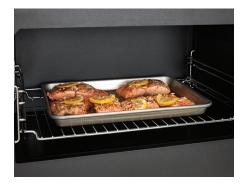

#### **ROAST MODE**

Give chicken, vegetables and more a crunchy, caramelized outer layer directly in the microwave, so you don't have to use the oven. Convection cooking helps circulate hot air throughout the microwave, so your family's favorites get a crisp cook.

# **GRILL MODE**

The Air Fry Basket allows direct heat to sear the outside of your food, creating a nice crust and flavor for meat and vegetables.