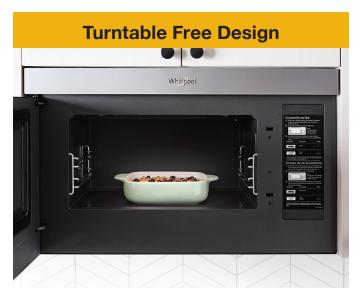

With a Turntable-Free Design, cleaning is as simple as wiping with a damp cloth. This microwave features a flat interior with a hidden motor that circulates heating energy throughout the entire oven.

When you're busy in another room, use your smartphone to monitor cycle progress, so you're ready to eat when dinner's done.\*\*