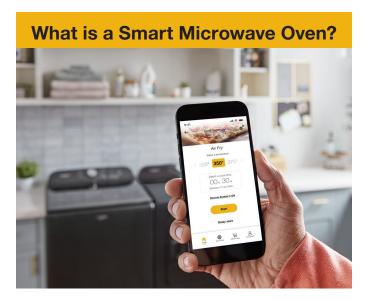

## A UNIQUE CONNECTED EXPERIENCE

Select Remote Start on the microwave to be able to utilize the features below in the Whirlpool® App:

- ☐ Manual Cycles: *Microwave, Bake, Toast, Grill, Convect Bake, Roast*
- ☐ AirFrv
- ☐ Notifications & Status Updates
- ☐ Cycle complete

- ☐ Over-the-Air Updates
- □ Voice: Amazon Alexa, Google
- ☐ Multi-language support: *English*, *French*, *Spanish*
- ☐ Service & Support