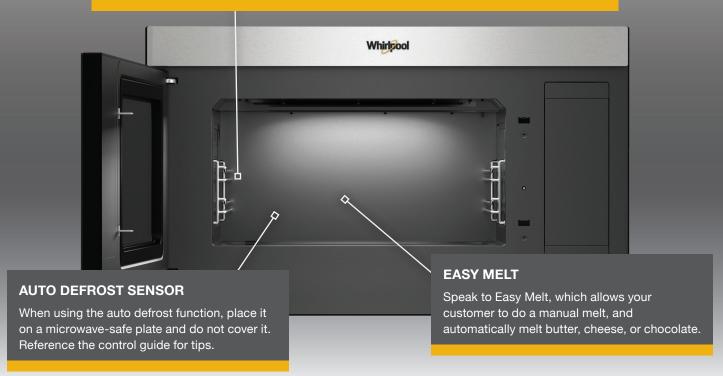

#### **EASY MELT**\*

Melt without the guesswork thanks to sensors that automatically monitor the temperature of foods for you, so you can easily melt ingredients like chocolate, butter and more while taking on other tasks.

#### **AUTO DEFROST SENSOR\***

Spend less time waiting for foods to thaw. Advanced sensing technology automatically adjusts the power levels of your microwave while defrosting, so you can get an ideal thaw for frozen foods.