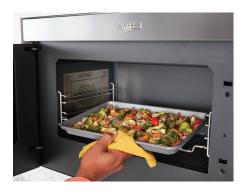

#### **AIR FRY MODE**

Gives the flexibility of a microwave and air fryer in one appliance to free up counter space. You can air fry chicken nuggets, wings, fries and more in the *included Dishwasher-Safe Air Fry Basket* to get crispy results at home.

#### **AIR FRY MODE**

Remove the included Air Fry Basket from the microwave demonstrating how the hot air circulates around the air fry basket. Then show customers there are three positions to place it in the microwave. The right position will help cook food in a good performance. Depending on their recipe, we recommend they visit the online Control Guide for good placement.

#### **INCLUDED ACCESSORIES**

- ☐ Wire rack
- ☐ Air fry basket