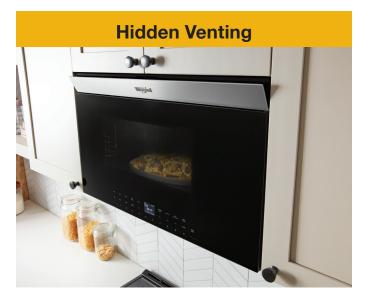

# **SELL WITH CONFIDENCE**

WMMF7330R W/B/Z/V & WMMF7530R Z/V

Elevate your kitchen with style that stands out and a microwave that fits in thanks to the Flush Built-In Design. When closed, the door sits flush with standard depth cabinets for a sleek, seamless look.

Get effective ventilation and a smooth, easy-to-clean surface with Hidden Venting. The vent activates while you're cooking and then retracts when no longer needed.