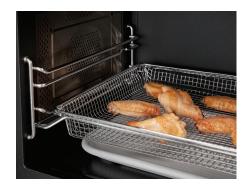

#### **AIR FRY MODE**

Gives the flexibility of a microwave and air fryer in one appliance to free up counter space. You can air fry chicken nuggets, wings, fries and more in the *included Dishwasher-Safe Air Fry Basket* to get crispy results at home.

#### **AIR FRY MODE**

Remove the included Air Fry Basket from the microwave demonstrating how the hot air circulates around the air fry basket. Then show customers there are three positions to place it in the microwave. The right position will help cook food in a good performance. Depending on their recipe, we recommend they visit the online Control Guide for good placement.

#### **INCLUDED ACCESSORIES**

- ☐ Wire rack
- ☐ Air fry basket