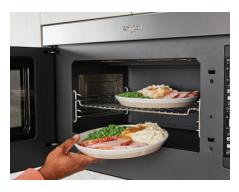

With a Turntable-Free Design, cleaning is as simple as wiping with a damp cloth. This microwave features a flat interior with a hidden motor that circulates heating energy throughout the entire oven.

When you're busy in another room, use your smartphone to monitor cycle progress, so you're ready to eat when dinner's done.\*\*